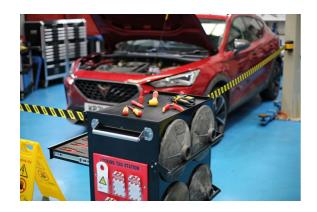

## Wall Mounted Magnetic Retractable Barrier 5m x 48mm

A high visibility pull out barrier suitable for closing off designated areas or restricting access to authorised personnel only. This wall mounted barrier is supplied with a range of fixings allowing it to be easily fitted onto a flat surface, it also features integral magnetic mounts enabling it to be quickly attached to any ferrous surface to temporarily cordon off an area for safety. Ideal for use in the workshop, factory or warehouse.

## **Additional Information**

- · Retractable safety barrier.
- Spring loaded webbing belt, extends to 5m in length, with locking function and integral magnetic mounts.
- · Also supplied with additional self-adhesive and screw fixings.
- · Ideal for workshop use to cordon off areas for safety, including when working on hybrid/EV vehicles.
- 3m version also available, please see Laser Part No. 8528.