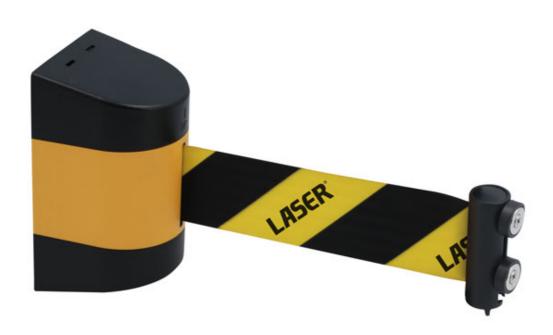

## Wall Mounted Magnetic Retractable Barrier 5m x 48mm

A high visibility pull out barrier suitable for closing off designated areas or restricting access to authorised personnel only. This wall mounted barrier is supplied with a range of fixings allowing it to be easily fitted onto a flat surface, it also features integral magnetic mounts enabling it to be quickly attached to any ferrous surface to temporarily cordon off an area for safety. Ideal for use in the workshop, factory or warehouse.

## **Additional Information**

- · Retractable safety barrier.
- Spring loaded webbing belt, extends to 5m in length, with locking function and integral magnetic mounts.
- · Also supplied with additional self-adhesive and screw fixings.
- · Ideal for workshop use to cordon off areas for safety, including when working on hybrid/EV vehicles.
- 3m version also available, please see Laser Part No. 8528.