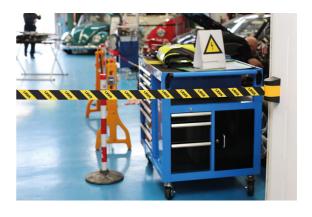

## Wall Mounted Magnetic Retractable Barrier 5m x 48mm

A high visibility pull out barrier suitable for closing off designated areas or restricting access to authorised personnel only. This wall mounted barrier is supplied with a range of fixings allowing it to be easily fitted onto a flat surface, it also features integral magnetic mounts enabling it to be quickly attached to any ferrous surface to temporarily cordon off an area for safety. Ideal for use in the workshop, factory or warehouse.

## **Additional Information**

- · Retractable safety barrier.
- Spring loaded webbing belt, extends to 5m in length, with locking function and integral magnetic mounts.
- · Also supplied with additional self-adhesive and screw fixings.
- · Ideal for workshop use to cordon off areas for safety, including when working on hybrid/EV vehicles.
- 3m version also available, please see Laser Part No. 8528.