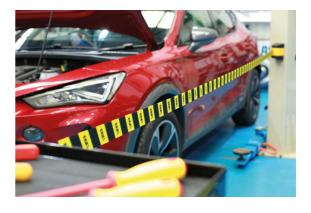

## Wall Mounted Magnetic Retractable Barrier 5m x 48mm

A high visibility pull out barrier suitable for closing off designated areas or restricting access to authorised personnel only. This wall mounted barrier is supplied with a range of fixings allowing it to be easily fitted onto a flat surface, it also features integral magnetic mounts enabling it to be quickly attached to any ferrous surface to temporarily cordon off an area for safety. Ideal for use in the workshop, factory or warehouse.

## **Additional Information**

- · Retractable safety barrier.
- Spring loaded webbing belt, extends to 5m in length, with locking function and integral magnetic mounts.
- · Also supplied with additional self-adhesive and screw fixings.
- · Ideal for workshop use to cordon off areas for safety, including when working on hybrid/EV vehicles.
- 3m version also available, please see Laser Part No. 8528.