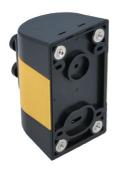

## Wall Mounted Magnetic Retractable Barrier 5m x 48mm

A high visibility pull out barrier suitable for closing off designated areas or restricting access to authorised personnel only. This wall mounted barrier is supplied with a range of fixings allowing it to be easily fitted onto a flat surface, it also features integral magnetic mounts enabling it to be quickly attached to any ferrous surface to temporarily cordon off an area for safety. Ideal for use in the workshop, factory or warehouse.

## **Additional Information**

- · Retractable safety barrier.
- Spring loaded webbing belt, extends to 5m in length, with locking function and integral magnetic mounts.
- · Also supplied with additional self-adhesive and screw fixings.
- · Ideal for workshop use to cordon off areas for safety, including when working on hybrid/EV vehicles.
- 3m version also available, please see Laser Part No. 8528.